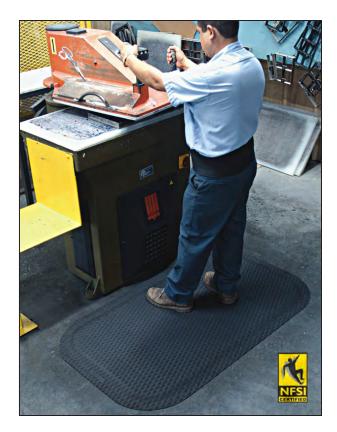

## Anti-Fatigue Mat

Anti-fatigue mats alleviate stress to the back and legs where people have to continually stand or walk, which in turn increases worker productivity. Non-slip surface means that the mat is ideal for use in wet or dry conditions to reduce slip hazards.

## Features and Benefits

- 3' x 5' Black mat
- 5/8" thick
- · Solid Nitrile Rubber for excellent chemical resistance
- Textured Nitrile Rubber surface for superior slip resistance
- · Welding Safe
- · Closed-cell Nitrile/PVC cushion backing provides long lasting comfort
- 100% Nitrile Rubber border remains flexible for the life of the mat and will not crack or curl.
- Certified slip-resistant by the National Floor Safety Institute.
- Recommended for use in work stations, assembly lines, shipping lines and other areas where workers stand for extended periods.