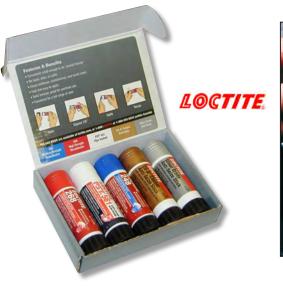

## Loctite<sup>®</sup> Stick Kit

- 248 Medium Strength Threadlocker
- 268 High Strength Threadlocker
- PST® 561 Thread Sealant
- C5-A<sup>®</sup> Copper Anti-Seize
- Silver Grade Anti-Seize

CHROMATE INDUSTRIAL CORP.