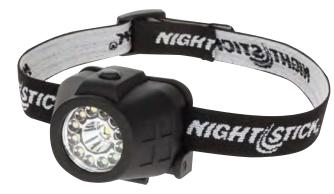

## **LED Lights**

## Water Proof Head Lamp

## Spotlight – Floodlight – Dual-light

- Water proof IP-X7
- · Small in size, big in light output
- · Perfect hands-free lighting solution
- · Wear on head or mount on hard-hat
- · Premium super bright white LEDs
- · Floodlight 35,000 hour life Spotlight - 50,000 hour life
- Impact & chemical resistant
- · Single switch light control
- · Adjustable ratchet tilt head lamp
- · Non-slip elastic band
- 3 AAA batteries included