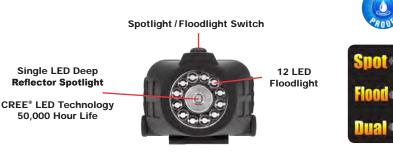

## Spotlight – Floodlight – Dual-light

- Water proof IP-X7
- · Small in size, big in light output
- · Perfect hands-free lighting solution
- · Wear on head or mount on hard-hat
- · Premium super bright white LEDs
- · Floodlight 35,000 hour life Spotlight - 50,000 hour life
- Impact & chemical resistant
- · Single switch light control
- · Adjustable ratchet tilt head lamp
- · Non-slip elastic band
- 3 AAA batteries included

CHROMATE 66329

- · Spotlight: 55 Lumens
- · Floodlight: 40 Lumens
- · Dual-light: 80 lumens
- Run-time:
- Spotlight: 6 hours
- Floodlight: 8 hours
- Dual-light: 5 hours