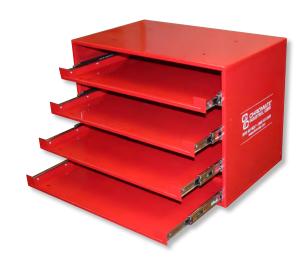

## Space Saver - 4-Drawer Bearing Slide Racks

The slide mechanism is "ball bearing" this makes opening and closing smooth and secure.

- · Holds any 4 metal assortment trays
- · More efficient use of storage space
- Very strong, each tray holds 75 pounds/300 pounds per unit
- Built-in "snap" holds trays secure while not in use

#### **Dimensions:**

20-1/4" W x 12-3/4" D x 14-3/4" H