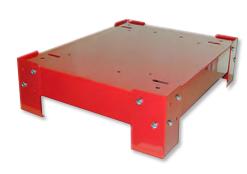

## Space Saver - Short Leg Bases

- For use with the 4-Drawer Bearing Slide Rack
- Raises rack 4-1/8"
- Convenient
- · Heavy duty
- · Durable baked enamel finish

#### **Dimensions:**

20-5/8" W x 12-3/4" D x 4-1/8" H