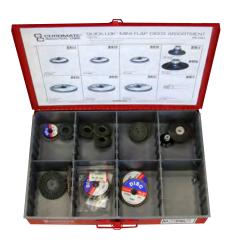

### **Assortment Trays**

- Rugged, heavy gauge steel construction
- · Red Baked enamel finish
- · Organized storage
- · Fixed or adjustable compartments

#### **Dimensions:**

18" W x 12 D x 3" H